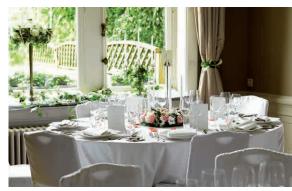

| DESCRIPTION OF MEETING & BANQUET ROOMS |                              |              |               |         |           |         |         |        |          |
|----------------------------------------|------------------------------|--------------|---------------|---------|-----------|---------|---------|--------|----------|
|                                        |                              | AREA<br>(m²) | HEIGHT<br>(m) | U-SHAPE | CLASSROOM | THEATRE | BANQUET | BUFFET | COCKTAIL |
| 1                                      | GRAND SALON                  | 82           | 3.80          | 28      | 30        | 50      | 60      | 50     | 100      |
| 2                                      | SALLE À MANGER               | 30           | 3.80          | _       | _         | -       | 20      | _      | 30       |
| 3                                      | BOUDOIR                      | 25           | 3.80          | 5       | 5         | _       | 10      | _      | _        |
| 1 + 2                                  | GRAND SALON + SALLE À MANGER | 112          | 3.80          | _       | _         | _       | 100     | 80     | 200      |
|                                        | BAR + LES GENÊTS             | 70           | 2.40          | 14      | 14        | _       | 30      | _      | 100      |